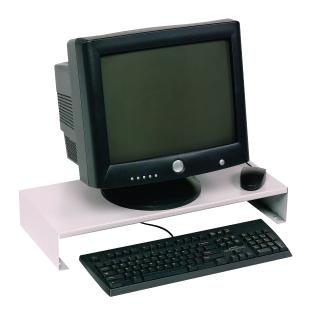

## Mead-Hatcher™ 22310 Stackable Monitor Riser

Elevates each monitor 3.75" high Easily supports a 50lb monitor

- Helps free up desk space by providing a storage area for the mouse and keyboard when not in use
- · Rear access ports provide cable management
- Backstop prevents keyboard from sliding out the wrong side
- Static dissipating steel with durable power coat finish

| SPECIFICATIONS:                         |                  |
|-----------------------------------------|------------------|
| Model No.:                              | 22310            |
| Color                                   | Pearl Gray       |
| Dimensions:<br>(W x L x H approx. inch) | 23.1 x 10 x 3.75 |
| Weight: (approx. ounces/lbs.)           | 6.6 lbs.         |